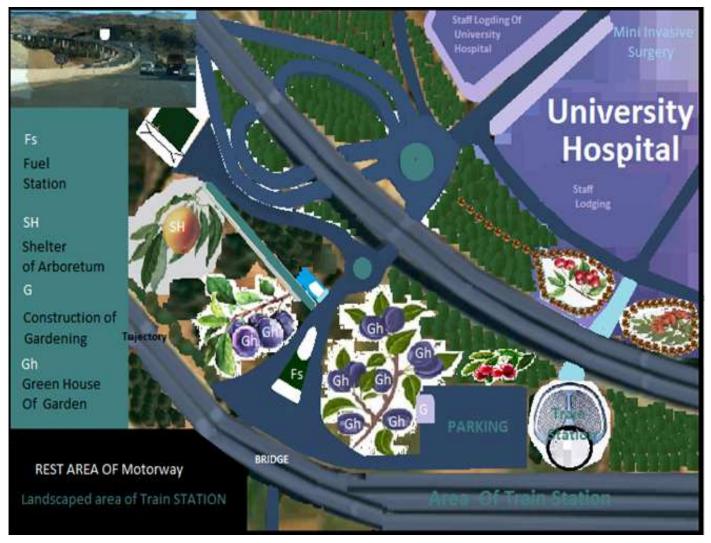

#### 5. Biomimetic design in urban area of transportation.

The Rest area of motorway have the necessary facilities such as fuelings ervices, foods services a bathroom and sometimes picnic area.

Below we present a biomimetic design for a family arboretum and gardenswith nurseries in an ecological area of Ouzera interchager Motorway.where the space is available for fuel station, food services, a bathroom and parking. The design of the family arboretum is derived from the nectarine plant, so that it contains a central covered area ovelooking the natural landscapeand is surrounded by green spaces of various types of trees and aromatic plants. Next to the family arboretum the nursery gardens draw a shape derived from the plum plant .and the nurseries are located next to a road diredlty connected to the North South motorway.

In the southern space of this road a parking, a cafeteria, restautant an bathroom to provide with transportation services the services for land transport in an ecological area without carbone emission.

MAACHOU Abderrahmane\* / Environmental Health and Transportation: A Landscape Design of a Vital Healthy Area in An Ecological Town

Fig2: Ecological area of transportation: Model of Ladscaped Rest area (Source Author 2024 /Photography in PK 29 of North South Motorway\*)