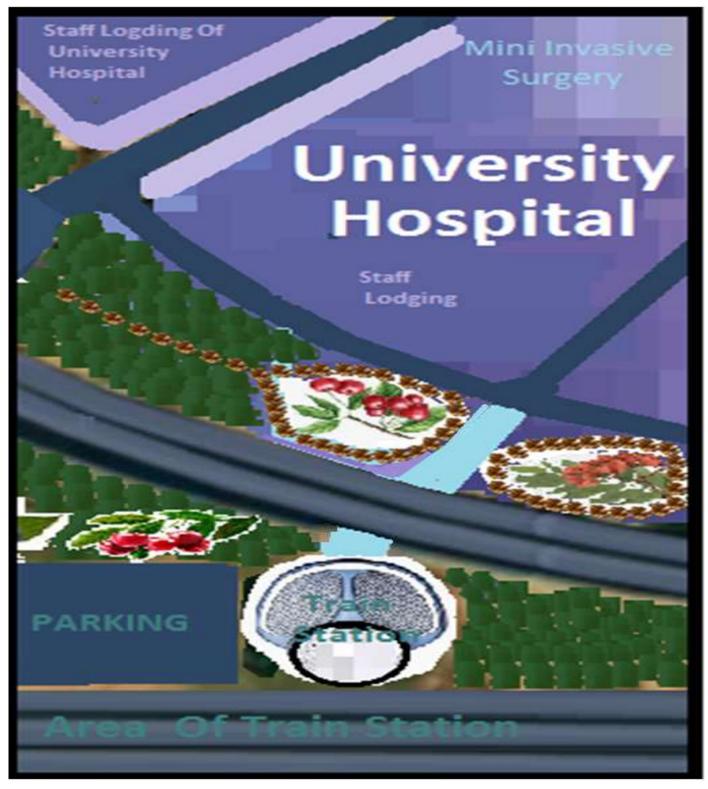

The importance of Ouzeratownis due to its availability of a healthy climatic environment and its location on the North South motorway with an urban landscape and a vital activity of transportation. We are designing an ecological model of train station for passangers and goods in a lively and healthy urban area south the University Hospital spicialized in Mini invasive Surgery.

Special area surroundings the Parc of trucks of train station are designed with biomimetics and the main buinldings for passangers is designed with an architectural sight derived from the medical balance of precision. The station has a special ecological garden swhich contains many types of evergreentrees ,Floors ,shrubs and aromatic plants. The design of garden surrounding train station is inspired from cherry branch and the branch of pistacia lentiscus plant. The gardens contain special corridor for patiens as well as a special building for gardening to give an urban character and create a harmoniousurban image of the train station.